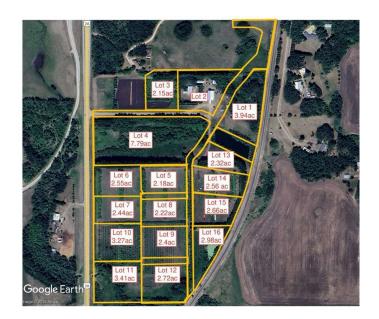

#### \$147,000

0 Bedroom, 0.00 Bathroom, Land on 2.56 Acres

N/A, Rural Ponoka County, Alberta

2.56 acres in the new subdivision of McCarty Acres (lot #14)! This could be the opportunity you've been waiting for, one of 15 available acreages ranging between 2.15 and 7.78 acres with a great location close to Ponoka, hwy 2A, QE2 and all the superb conveniences that central Alberta has to offer. McCarty Acres has a satisfying mix of treed and open space that will accommodate your plans for your dream acreage whether it's a modest, elaborate home or maybe even that Barndominium or Shouse you've thought about. GST is included in purchase price.

### **Essential Information**

MLS® # A2188624 Price \$147,000

Bathrooms 0.00
Acres 2.56
Type Land

Sub-Type Residential Land

Status Active

## **Community Information**

Address On Township Road 424

Subdivision N/A

City Rural Ponoka County

County Ponoka County

Province Alberta
Postal Code T4J 1R3