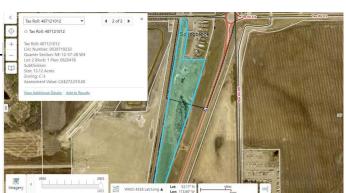

### **Essential Information**

MLS® # A2188567 Price \$299,999

Bathrooms 0.00
Acres 13.12
Type Land

Sub-Type Commercial Land

Status Active

## **Community Information**

Address 28011 Township Road 372 T

Subdivision NONE

City Rural Red Deer County

County Red Deer County

Province Alberta
Postal Code T0M 1R0

#### **Additional Information**

Date Listed January 15th, 2025

Days on Market 90 Zoning C-3