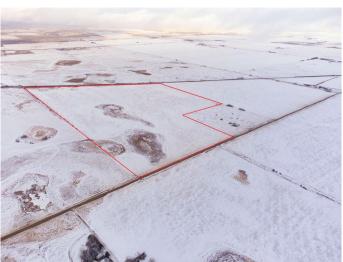

### \$999,999

0 Bedroom, 0.00 Bathroom, Land on 199.34 Acres

NONE, Rural Rocky View County, Alberta

Here's a real opportunity to hold an interest in a piece of land that will bring real value in the near future. Hold a (5/12) 80.65 acre stake in this total 193.44 acre parcel just outside of Calgary's boundary and bordering the CP rail that will bring some endless opportunities. It is currently being farmed by the current share holders.