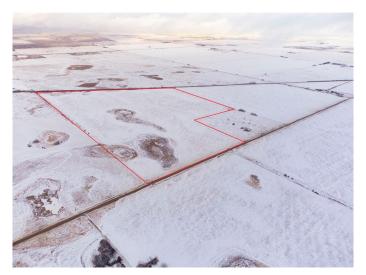

### \$999,999

0 Bedroom, 0.00 Bathroom, Land on 199.34 Acres

NONE, Rural Rocky View County, Alberta

Here's a real opportunity to hold an interest in a piece of land that will bring real value in the near future. Hold a (5/12) 80.65 acre stake in this total 193.44 acre parcel just outside of Calgary's boundary and bordering the CP rail that will bring some endless opportunities. It is currently being farmed by the current share holders.