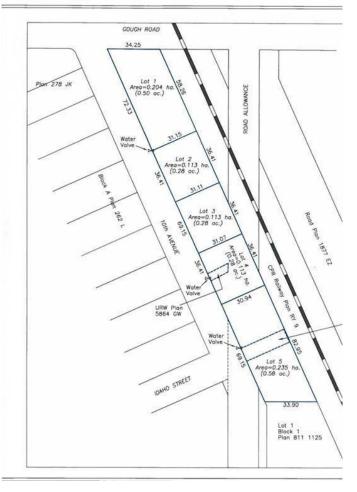

## \$300,000

0 Bedroom, 0.00 Bathroom, Land on 0.28 Acres

NONE, Carstairs, Alberta

Excellent location .28-acre commercial lot. Located in high traffic area. Great retail and office opportunities. Services are to the property line

#### **Essential Information**

MLS® # A2188268 Price \$300,000

Bathrooms 0.00 Acres 0.28 Type Land

Sub-Type Commercial Land

Status Active

# **Community Information**

Address 650 10 Avenue S

Subdivision NONE

City Carstairs

County Mountain View County

Province Alberta
Postal Code T0M 0N0