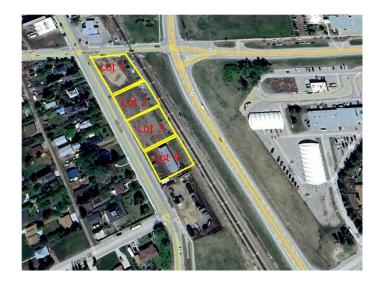

## \$300,000

0 Bedroom, 0.00 Bathroom, Land on 0.28 Acres

NONE, Carstairs, Alberta

Excellent location .28-acre commercial lot. Located in high traffic area. Great retail and office opportunities. Services are to the property line

#### **Essential Information**

MLS® # A2188268 Price \$300,000

Bathrooms 0.00 Acres 0.28 Type Land

Sub-Type Commercial Land

Status Active

# **Community Information**

Address 650 10 Avenue S

Subdivision NONE

City Carstairs

County Mountain View County

Province Alberta
Postal Code T0M 0N0