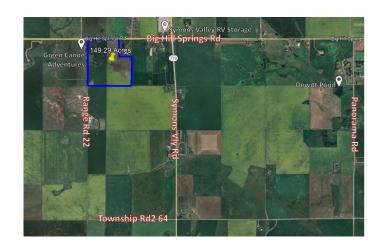

# \$2,999,000 - Big Hill Springs Road Rge 22, Rural Rocky View County

MLS® #A2188257

### \$2,999,000

0 Bedroom, 0.00 Bathroom, Land on 149.29 Acres

NONE, Rural Rocky View County, Alberta

150 acres+/- rolling land with a seasonal pond, north boundary fronts onto Big Hill Springs Rd and between Range Road 21 and 22. Prime location with both country quiet and city convenient. Great investment opportunity as development is happening right now-within the City of Airdrie- Big Hill Springs Road-(West side). Located just 10 km west of Airdrie-Cross Iron Mills, Balzac and COSTCO are just minutes away.

## **Community Information**

Address Big Hill Springs Road Rge 22

Subdivision NONE

City Rural Rocky View County

County Rocky View County

Province Alberta
Postal Code T4B 4R7