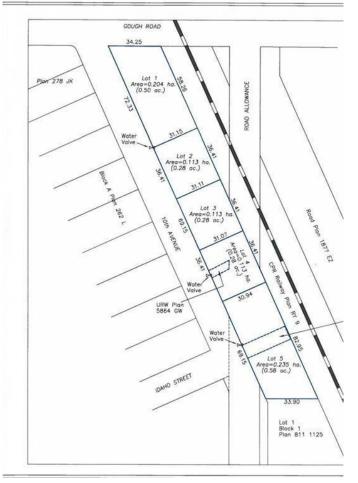

#### \$275,000

0 Bedroom, 0.00 Bathroom, Land on 0.28 Acres

NONE, Carstairs, Alberta

Excellent location .28-acre commercial lot. 102 feet by 119 feet. Located in high traffic area. Great retail and office opportunities Services are to the property line

### **Community Information**

| Address     | 660 10 Avenue S      |
|-------------|----------------------|
| Subdivision | NONE                 |
| City        | Carstairs            |
| County      | Mountain View County |
| Province    | Alberta              |
| Postal Code | TOM 0N0              |