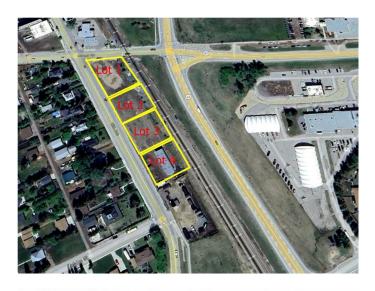

#### \$275,000

0 Bedroom, 0.00 Bathroom, Land on 0.28 Acres

NONE, Carstairs, Alberta

Excellent location .28-acre commercial lot. 102 feet by 119 feet. Located in high traffic area. Great retail and office opportunities Services are to the property line

### **Community Information**

| Address     | 660 10 Avenue S      |
|-------------|----------------------|
| Subdivision | NONE                 |
| City        | Carstairs            |
| County      | Mountain View County |
| Province    | Alberta              |
| Postal Code | TOM 0N0              |