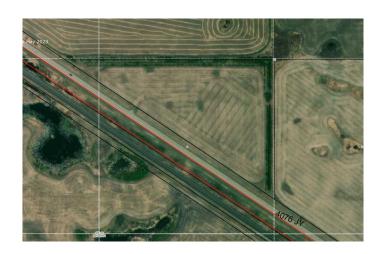

#### \$249,000

0 Bedroom, 0.00 Bathroom, Land on 19.44 Acres

NONE, Rural Wainwright No. 61, M.D. of, Alberta

This parcel is situated immediately adjacent to Highway 14, approximately 2 miles west of Wainwright on the North side of the highway. It features a mature shelterbelt along the North and East boundaries, enhancing it's overall appeal for both residential and commercial purposes.