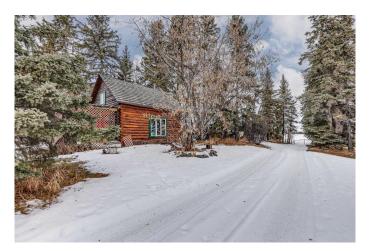

### \$429,000

1 Bedroom, 1.00 Bathroom, 759 sqft Residential on 3.76 Acres

NONE, Rural Mountain View County, Alberta

A Once-in-a-Lifetime Opportunity: Charming 113-Year-Old Homesteader Cabin on 3.76 Acres

If these walls could talk, they would share tales of timeless charm and adventure. This beautifully preserved 113-year-old homesteader cabin offers a rare opportunity to own a piece of history, set amidst breathtaking natural beauty. Imagine cozy evenings within its solid log walls, sipping hot chocolate as snowstorms swirl outside. Picture the wildlifeâ€"elk, bear, moose, and even cougar meandering through, feeding on spring buds, while your heart is warmed by the rugged serenity of the land.

Built in 1910