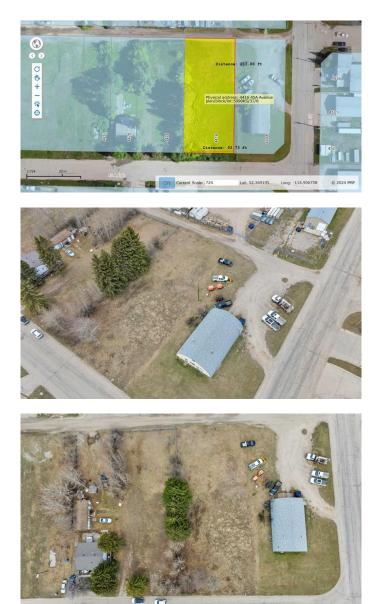

#### \$54,900

0 Bedroom, 0.00 Bathroom, Land on 0.47 Acres

Rocky Mtn House, Rocky Mountain House, Alberta

Prime general industrial land ready for your development in the heart of Rocky Mountain House (west central Alberta, located approximately 90 km east of Red Deer / QE2). 0.47 acres, lot measurements are 93ft wide x 212ft deep. The parcel to the west of this lot is for sale as well [4424 45A Ave. MLS A2187700] Both lots would give a development area of 0.88 acres 180ftx212ft. Located a block off the main highway running through Rocky Mountain House, this location is easily accessible and visible from Hwy 11. Municipal Services run along the south side of the property, with alley access on the north side.

#### **Community Information**

| Address     | 4416 45a Avenue      |
|-------------|----------------------|
| Subdivision | Rocky Mtn House      |
| City        | Rocky Mountain House |

| County      | Clearwater County |
|-------------|-------------------|
| Province    | Alberta           |
| Postal Code | T4T 1B2           |