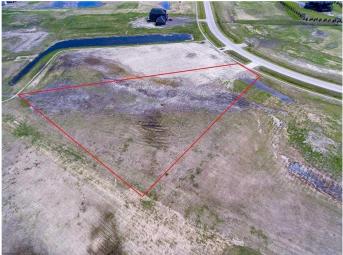

### \$650,000

0 Bedroom, 0.00 Bathroom, Land on 2.01 Acres

Springbank, Rural Rocky View County, Alberta

**Build Your Dream Home in Exclusive** Springbank! Rare opportunity to own a stunning 2.01-acre lot in the prestigious community of Springbank, surrounded by multi-million dollar estates. Bring your builder and create your perfect haven, tailored to your unique style and preferences. This prime parcel of land offers Unbeatable location in Springbank, known for its natural beauty and luxury living, Scenic views and tranquil atmosphere, perfect for a serene retreat, Endless possibilities for building your dream home, with no detail spared Join the ranks of Springbank's elite residents and make your vision a reality. Don't miss out on this incredible chance to own a piece of paradise!

## **Community Information**

| Address     | 242168 Windhorse Way |
|-------------|----------------------|
| Subdivision | Springbank           |

| City        | Rural Rocky View County |
|-------------|-------------------------|
| County      | Rocky View County       |
| Province    | Alberta                 |
| Postal Code | T3Z0B4                  |