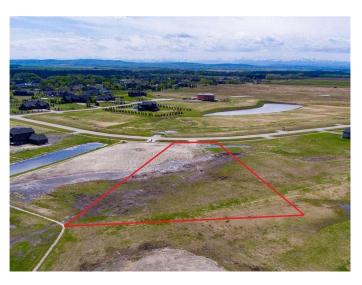

### \$650,000

0 Bedroom, 0.00 Bathroom, Land on 2.01 Acres

Springbank, Rural Rocky View County, Alberta

**Build Your Dream Home in Exclusive** Springbank! Rare opportunity to own a stunning 2.01-acre lot in the prestigious community of Springbank, surrounded by multi-million dollar estates. Bring your builder and create your perfect haven, tailored to your unique style and preferences. This prime parcel of land offers Unbeatable location in Springbank, known for its natural beauty and luxury living, Scenic views and tranquil atmosphere, perfect for a serene retreat, Endless possibilities for building your dream home, with no detail spared Join the ranks of Springbank's elite residents and make your vision a reality. Don't miss out on this incredible chance to own a piece of paradise!

## **Community Information**

| Address     | 242168 Windhorse Way |
|-------------|----------------------|
| Subdivision | Springbank           |

| City        | Rural Rocky View County |
|-------------|-------------------------|
| County      | Rocky View County       |
| Province    | Alberta                 |
| Postal Code | T3Z0B4                  |