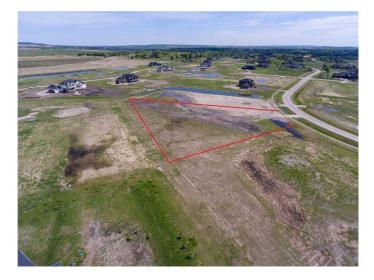

### \$650,000

0 Bedroom, 0.00 Bathroom, Land on 2.01 Acres

Springbank, Rural Rocky View County, Alberta

**Build Your Dream Home in Exclusive** Springbank! Rare opportunity to own a stunning 2.01-acre lot in the prestigious community of Springbank, surrounded by multi-million dollar estates. Bring your builder and create your perfect haven, tailored to your unique style and preferences. This prime parcel of land offers Unbeatable location in Springbank, known for its natural beauty and luxury living, Scenic views and tranquil atmosphere, perfect for a serene retreat, Endless possibilities for building your dream home, with no detail spared Join the ranks of Springbank's elite residents and make your vision a reality. Don't miss out on this incredible chance to own a piece of paradise!

## **Community Information**

| Address     | 242168 Windhorse Way |
|-------------|----------------------|
| Subdivision | Springbank           |

| City        | Rural Rocky View County |
|-------------|-------------------------|
| County      | Rocky View County       |
| Province    | Alberta                 |
| Postal Code | T3Z0B4                  |