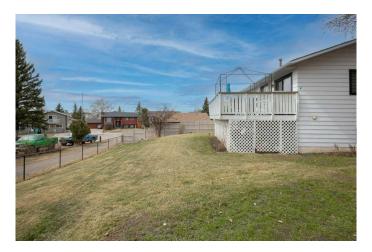

## \$429,000

6 Bedroom, 3.00 Bathroom, 1,228 sqft Residential on 0.18 Acres

Lakeview Heights, Sylvan Lake, Alberta

Perfectly positioned for families on a cul-de-sac with a south facing backyard! Here's a fully finished home with 2234sqft of living space in the heart of Sylvan Lake. This house has everything you're looking for with 6 bedrooms (3 up/3 down), 3 bathrooms, fenced yard & a totally renovated with a dream kitchen. As you walk up, you'II notice the great curb appeal, large pie lot, mature trees & tidy landscaping. Located in the desired neighbourhood of Lakeview Heights, close to schools, walking trails & playgrounds. The functional living area features large north & south facing windows offering an abundance of light to your daily routine. The kitchen & dining area boast a bright south facing patio door, welcoming you into a fully fenced backyard with a massive rear deck, a great place for entertaining family & friends. The beautifully done kitchen features tile backsplash, quartz countertops, light cabinetry, large center island & a full stainless appliance package including gas stove. A ton of storage, LED lighting, & there's even a pot filler; every detail has been thought of in this amazing kitchen! The living room features a real wood burning fireplace, with gas assist for effortless fires on those cooler winter nights. Three good sized bedrooms complete the main floor, including master with 3pc ensuite & walk-in closet, plus another 4pc bath with a tub for the kids. This property offers flexibility, as one room could function as an office or den, an ideal