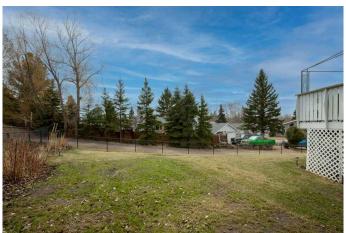

## \$429,000

6 Bedroom, 3.00 Bathroom, 1,228 sqft Residential on 0.18 Acres

Lakeview Heights, Sylvan Lake, Alberta

Perfectly positioned for families on a cul-de-sac with a south facing backyard! Here's a fully finished home with 2234sqft of living space in the heart of Sylvan Lake. This house has everything you're looking for with 6 bedrooms (3 up/3 down), 3 bathrooms, fenced yard & a totally renovated with a dream kitchen. As you walk up, you'II notice the great curb appeal, large pie lot, mature trees & tidy landscaping. Located in the desired neighbourhood of Lakeview Heights, close to schools, walking trails & playgrounds. The functional living area features large north & south facing windows offering an abundance of light to your daily routine. The kitchen & dining area boast a bright south facing patio door, welcoming you into a fully fenced backyard with a massive rear deck, a great place for entertaining family & friends. The beautifully done kitchen features tile backsplash, quartz countertops, light cabinetry, large center island & a full stainless appliance package including gas stove. A ton of storage, LED lighting, & there's even a pot filler; every detail has been thought of in this amazing kitchen! The living room features a real wood burning fireplace, with gas assist for effortless fires on those cooler winter nights. Three good sized bedrooms complete the main floor, including master with 3pc ensuite & walk-in closet, plus another 4pc bath with a tub for the kids. This property offers flexibility, as one room could function as an office or den, an ideal