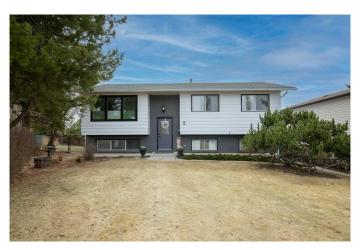

## \$429,000

6 Bedroom, 3.00 Bathroom, 1,228 sqft Residential on 0.18 Acres

Lakeview Heights, Sylvan Lake, Alberta

Perfectly positioned for families on a cul-de-sac with a south facing backyard! Here's a fully finished home with 2234sqft of living space in the heart of Sylvan Lake. This house has everything you're looking for with 6 bedrooms (3 up/3 down), 3 bathrooms, fenced yard & a totally renovated with a dream kitchen. As you walk up, you'II notice the great curb appeal, large pie lot, mature trees & tidy landscaping. Located in the desired neighbourhood of Lakeview Heights, close to schools, walking trails & playgrounds. The functional living area features large north & south facing windows offering an abundance of light to your daily routine. The kitchen & dining area boast a bright south facing patio door, welcoming you into a fully fenced backyard with a massive rear deck, a great place for entertaining family & friends. The beautifully done kitchen features tile backsplash, quartz countertops, light cabinetry, large center island & a full stainless appliance package including gas stove. A ton of storage, LED lighting, & there's even a pot filler; every detail has been thought of in this amazing kitchen! The living room features a real wood burning fireplace, with gas assist for effortless fires on those cooler winter nights. Three good sized bedrooms complete the main floor, including master with 3pc ensuite & walk-in closet, plus another 4pc bath with a tub for the kids. This property offers flexibility, as one room could function as an office or den, an ideal