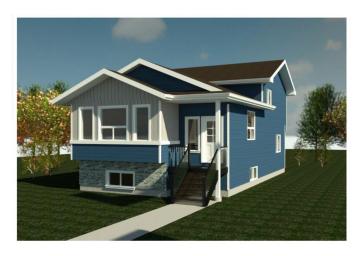

# \$424,500 - 8426 102 Avenue, Grande Prairie

MLS® #A2187311

### \$424,500

3 Bedroom, 2.00 Bathroom, 1,147 sqft Residential on 0.11 Acres

Crystal Landing, Grande Prairie, Alberta

Welcome to this brand-new under-construction home in the sought-after Crystal Landing neighborhood! This stunning 4-Split Level home is designed to reflect your unique style, featuring an open-concept main floor with a spacious kitchen boasting luxurious quartz countertops, abundant storage, and seamless flow. The planned layout includes three bedrooms, two bathrooms, and a conveniently located laundry area for everyday ease. The primary suite offers a private retreat with a walk-in closet and elegant ensuite. With an unfinished basement providing endless possibilities and the option to add a detached double garage, this home is as versatile as it is beautiful. Contact us today to make this dream home yours!

Type Residential

Sub-Type Detached

Style 4 Level Split

Status Active

#### **Exterior**

Exterior Features Other
Lot Description City Lot

Roof Asphalt Shingle

Construction Concrete, Stone, Vinyl Siding

Foundation Poured Concrete