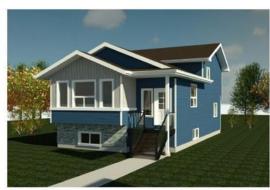

# \$424,500 - 8426 102 Avenue, Grande Prairie

MLS® #A2187311

### \$424,500

3 Bedroom, 2.00 Bathroom, 1,147 sqft Residential on 0.11 Acres

Crystal Landing, Grande Prairie, Alberta

Welcome to this brand-new under-construction home in the sought-after Crystal Landing neighborhood! This stunning 4-Split Level home is designed to reflect your unique style, featuring an open-concept main floor with a spacious kitchen boasting luxurious quartz countertops, abundant storage, and seamless flow. The planned layout includes three bedrooms, two bathrooms, and a conveniently located laundry area for everyday ease. The primary suite offers a private retreat with a walk-in closet and elegant ensuite. With an unfinished basement providing endless possibilities and the option to add a detached double garage, this home is as versatile as it is beautiful. Contact us today to make this dream home yours!

Type Residential

Sub-Type Detached

Style 4 Level Split

Status Active

#### **Exterior**

Exterior Features Other
Lot Description City Lot

Roof Asphalt Shingle

Construction Concrete, Stone, Vinyl Siding

Foundation Poured Concrete