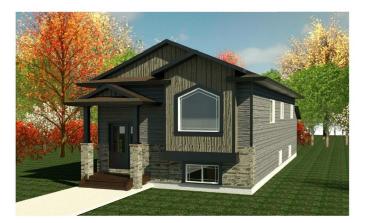

#### \$409,000

3 Bedroom, 2.00 Bathroom, 1,221 sqft Residential on 0.10 Acres

Crystal Landing, Grande Prairie, Alberta

Your Dream Home Awaits in Crystal Landing! This is your chance to build a beautiful BI-LEVEL home in the sought-after Crystal Landing neighborhood, tailored to your style and preferences. With an open-concept main floor, the planned layout features a spacious kitchen with quartz countertops, ample storage, three bedrooms, two bathrooms, and a conveniently located laundry area. The primary suite offers a walk-in closet and private ensuite, creating the perfect retreat. The unfinished basement adds flexibility to design your ideal space, with an option to include a detached double garage for added convenience. Contact us today to start building your dream home! \*\* SAMPLE PHOTO\*\*