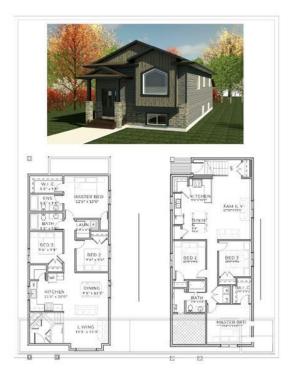

#### \$409,000

3 Bedroom, 2.00 Bathroom, 1,221 sqft Residential on 0.10 Acres

Crystal Landing, Grande Prairie, Alberta

Your Dream Home Awaits in Crystal Landing! This is your chance to build a beautiful BI-LEVEL home in the sought-after Crystal Landing neighborhood, tailored to your style and preferences. With an open-concept main floor, the planned layout features a spacious kitchen with quartz countertops, ample storage, three bedrooms, two bathrooms, and a conveniently located laundry area. The primary suite offers a walk-in closet and private ensuite, creating the perfect retreat. The unfinished basement adds flexibility to design your ideal space, with an option to include a detached double garage for added convenience. Contact us today to start building your dream home! \*\* SAMPLE PHOTO\*\*