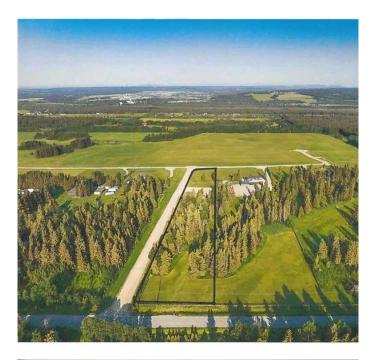

# \$324,900 - Range Road 51 Road Ne, Rural Mountain View County

MLS® #A2187110

\$324,900

0 Bedroom, 0.00 Bathroom, Land on 3.68 Acres

NONE, Rural Mountain View County, Alberta

SPECTACULAR 3.68 ACRE rectangular parcel of Land with STUNNING MOUNTAIN VIEWS, + TREE'S within MINUTES OF SUNDRE!!! Look in the Supplement portion of this listing for the plot line - this is LAND only, NO buildings on it. You can BUILD a CUSTOM DREAM HOME here w/Private Drive Access on a LARGE PRIVATE lot that is WIDE OPEN. + NICELY TREE'D on a CORNER LOT + have all the room you need for your own SHOP as well. Enjoy the PEACE, + QUIET of country living w/CONVENIENCE of a town only minutes away from AMENITIES. The SUNRISE + SUNSET VIEWS are INCREDIBLE + include VIEWS of the rolling countryside w/Wildlife nearby. Excellent investment property w/SO MANY possible potentials. This PRIME LOT is located just a short jaunt from CONVENIENT PAVED ROAD access except the last 500 Meters. This A M A ZINGLOT is FABULOUS VALUE for the \$\$\$ when you consider the POTENTIAL + FANTASTIC LOCATION of this LAND!!! If you ever wanted to live in a PARK LIKE SETTING have we got "the" place for you. You really do Owe it to yourself to take the short DRIVE OUT to see this ONE as you will be IMPRESSED the minute you arrive, + you will NOT stop talking about till you get home!!! It's okay we UNDERSTAND, WE felt the same way when we saw it for the first time too!!! Bring your Friends, you're Family, + See for

**Exterior** 

Lot Description Treed, Lawn, Subdivided