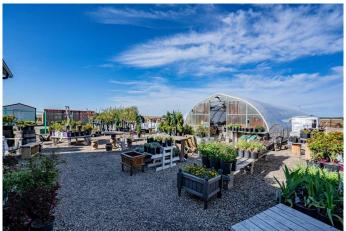

## \$345,000

1 Bedroom, 1.00 Bathroom, 1,500 sqft Residential on 9.09 Acres

NONE, Notikewin, Alberta

Need more room? This 9.09-acre property, located just minutes north of Manning and about 1 mile off Highway #35, offers plenty of potential. Situated at Notikewin, the property features a beautifully landscaped yard with a gated entrance and a well-maintained gravel driveway. Included is a 30' x 50' wood-framed building, formerly used for a greenhouse business, that could possibly be converted into a home. Additionally, the property boasts four moveable greenhouses and a spacious 24' x 24' cold storage building. Fully serviced and connected to the municipal water system, this property is ready for its next owner. Call today to book your viewing!