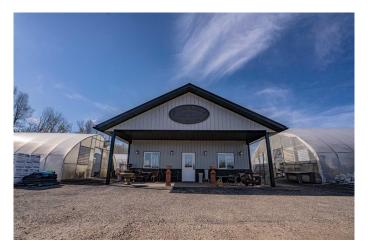

## \$345,000

1 Bedroom, 1.00 Bathroom, 1,500 sqft Residential on 9.09 Acres

NONE, Notikewin, Alberta

Need more room? This 9.09-acre property, located just minutes north of Manning and about 1 mile off Highway #35, offers plenty of potential. Situated at Notikewin, the property features a beautifully landscaped yard with a gated entrance and a well-maintained gravel driveway. Included is a 30' x 50' wood-framed building, formerly used for a greenhouse business, that could possibly be converted into a home. Additionally, the property boasts four moveable greenhouses and a spacious 24' x 24' cold storage building. Fully serviced and connected to the municipal water system, this property is ready for its next owner. Call today to book your viewing!

#### **Exterior**

Exterior Features Private Yard Lot Description Landscaped

Roof Metal

Construction Wood Frame, Metal Siding

Foundation Slab