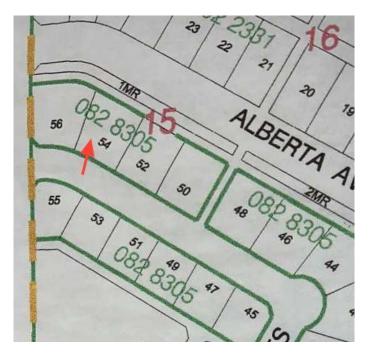

## **Community Information**

Address 54 Sifton Crescent

Subdivision Lougheed City Lougheed

County Flagstaff County

Province Alberta
Postal Code T0B 2V0