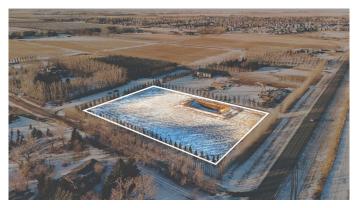

#### \$499,900

0 Bedroom, 0.00 Bathroom, Land on 3.24 Acres

NONE, Coaldale, Alberta

Here's your chance to own 3.24 acres in Coaldale! This vacant lot is 472 feet by 299 feet and fully serviced to the property line â€" except sewer. Located within town of Coaldale limits, this home is perfect for those looking to build their dream home near town.