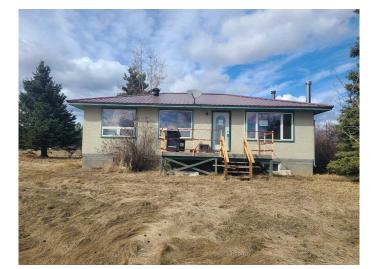

## \$249,900

4 Bedroom, 1.00 Bathroom, 1,225 sqft Residential on 3.68 Acres

NONE, Rural Yellowhead County, Alberta

Discover the potential in this spacious 4-bedroom, 1-bathroom acreage on 3.68 acres! Located just 30 minutes from both Edson and Whitecourt, this property offers a perfect blend of rural living with convenient access to nearby towns. The home is a fixer-upper, offering a unique opportunity to renovate and customize according to your tastes. The expansive land provides plenty of room for gardening, recreation, or expanding your dream home. Ideal for those looking to invest in a project with lots of potential.

Style Acreage with Residence, Bungalow

Status Active

#### **Exterior**

**Exterior Features** Other

Lot Description Back Yard, Front Yard, Lawn

Roof Metal

Construction Wood Frame

Foundation **Poured Concrete** 