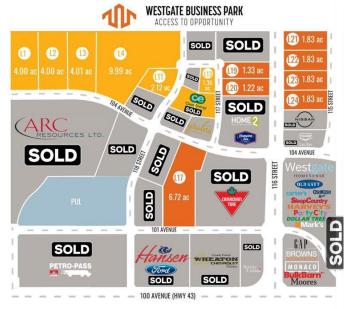

# \$1,600,000

0 Bedroom, 0.00 Bathroom, Land on 4.01 Acres

Westgate., Grande Prairie, Alberta

Final Phase of Westgate Business Park. Providing you access to the thriving economies in the oil & gas, agriculture, and forestry industries. This High visibility 4.01 -Acre Industrial lot offers direct access to all major transportation routes. Close to Grande Prairie Regional Airport and the new Grande Prairie Regional Hospital. Grande Prairie is the service hub for northern Alberta and British Columbia, with a demographic service area of more than 275,000 people. Limited premier lots still available and this is the ideal place to build your business. Wexford offers build-to-suit options to bring your design plans to life. Call a commercial REALTOR® today for more information.

#### **Community Information**

Address 11806 104 Avenue

Subdivision Westgate.

City Grande Prairie

FINAL PHASE NOW SELLING

County Grande Prairie

Province Alberta
Postal Code T8V 8B5

#### **Additional Information**

Date Listed January 7th, 2025

Days on Market 104

Zoning IB