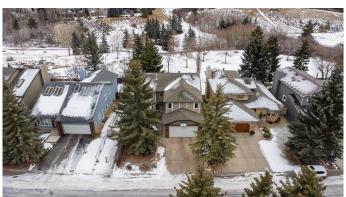

### \$968,800

6 Bedroom, 4.00 Bathroom, 2,267 sqft Residential on 0.12 Acres

Edgemont, Calgary, Alberta

LOCATION! LOCATION! Welcome to this inviting Two-Storey Home backing onto a serene Ravine, located in the sought-after, mature neighborhood of Edgemont. Walking distance to Tom Baines Junior High School and and Superstore, as well as nearby shops and businesses. A Boasting 4+2 Bedrooms, 3.5 Baths, and over 3,100 sq. ft. of developed living space, this home is a true gem for families and nature lovers alike. Step into the Foyer with soaring 16'8― ceilings. The spacious and sunny Living Room, highlighted by a 15-ft Vaulted Ceiling and a cozy wood-burning fireplace, flows seamlessly into the large Dining Room, perfect for hosting gatherings. Hardwood flooring throughout the main level (except the Den). The heart of the home, the Kitchen, is a chef's dream with its center island, Granite countertops, stainless steel appliances, and a built-In cabinet with a wine rack. The bright Breakfast Nook opens directly onto the east-facing Deck, making it an ideal spot to savor your morning coffee while soaking in the sunshine.

Outdoors, you'II love the Sunny East-Facing Backyard, which is fully Landscaped, Treed, Fenced, and features both a Deck and a Patioâ€"perfect for entertaining or relaxing. A gate from the backyard leads directly to the Ravine and Walking Paths, allowing you to enjoy nature right at your doorstep.

## **Exterior**

Exterior Features None

Lot Description Back Yard, Landscaped, Rectangular Lot, Backs on to Park/Green

Space, Few Trees, No Neighbours Behind

Roof Asphalt Shingle

Construction Brick, Wood Frame, Stucco