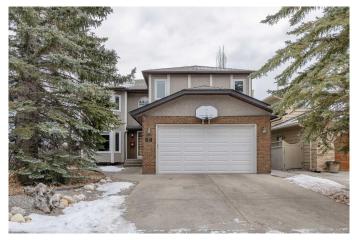

# **\$968,800 - 40 Edgepark Way Nw, Calgary**

MLS® #A2185717

### \$968,800

6 Bedroom, 4.00 Bathroom, 2,267 sqft Residential on 0.12 Acres

Edgemont, Calgary, Alberta

LOCATION! LOCATION! Welcome to this inviting Two-Storey Home backing onto a serene Ravine, located in the sought-after, mature neighborhood of Edgemont. Walking distance to Tom Baines Junior High School and and Superstore, as well as nearby shops and businesses. A Boasting 4+2 Bedrooms, 3.5 Baths, and over 3,100 sq. ft. of developed living space, this home is a true gem for families and nature lovers alike. Step into the Foyer with soaring 16'8― ceilings. The spacious and sunny Living Room, highlighted by a 15-ft Vaulted Ceiling and a cozy wood-burning fireplace, flows seamlessly into the large Dining Room, perfect for hosting gatherings. Hardwood flooring throughout the main level (except the Den). The heart of the home, the Kitchen, is a chef's dream with its center island, Granite countertops, stainless steel appliances, and a built-In cabinet with a wine rack. The bright Breakfast Nook opens directly onto the east-facing Deck, making it an ideal spot to savor your morning coffee while soaking in the sunshine.

#### **Amenities**

Parking Spaces 2

Parking Double Garage Attached, Heated Garage, Insulated

## **Exterior**

Exterior Features None

Lot Description Back Yard, Landscaped, Rectangular Lot, Backs on to Park/Green

Space, Few Trees, No Neighbours Behind

Roof Asphalt Shingle

Construction Brick, Wood Frame, Stucco