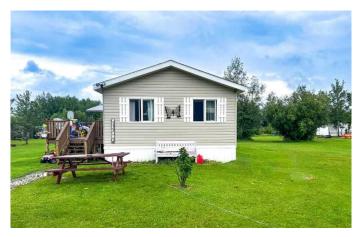

### \$269,900

4 Bedroom, 2.00 Bathroom, 1,504 sqft Residential on 1.12 Acres

NONE, Wabasca, Alberta

Discover an exceptional chance to acquire a stunning 4 bedroom modular residence situated on an impressive 1.12-acre plot, offering numerous appealing amenities. This remarkable property is destined to catch your eye and transform into your ideal living space! The residence features a private primary bedroom, enhanced by a walk-in wardrobe and a 3 pc ensuite bathroom. The opposite wing houses three well-proportioned bedrooms, sharing a convenient 4 pc bathroom situated directly across. These spaces provide adaptability and relaxation for family or visitors. The inviting kitchen comes equipped with contemporary appliances, plentiful cabinet space, and a practical center island. Positioned on an expansive 1.12-acre lot, this property delivers extensive room for outdoor pursuits, maintaining a garden, or potential future additions to suit your vision.

#### **Exterior**

Exterior Features None

Lot Description Back Yard, Many Trees, Rectangular Lot, Brush

Roof Asphalt Shingle

Construction Vinyl Siding, Wood Frame

Foundation Piling(s)