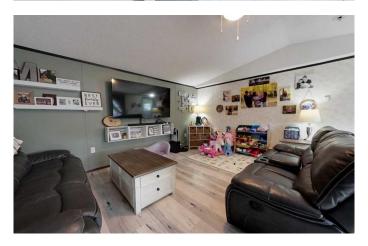

### \$269,900

4 Bedroom, 2.00 Bathroom, 1,504 sqft Residential on 1.12 Acres

NONE, Wabasca, Alberta

Discover an exceptional chance to acquire a stunning 4 bedroom modular residence situated on an impressive 1.12-acre plot, offering numerous appealing amenities. This remarkable property is destined to catch your eye and transform into your ideal living space! The residence features a private primary bedroom, enhanced by a walk-in wardrobe and a 3 pc ensuite bathroom. The opposite wing houses three well-proportioned bedrooms, sharing a convenient 4 pc bathroom situated directly across. These spaces provide adaptability and relaxation for family or visitors. The inviting kitchen comes equipped with contemporary appliances, plentiful cabinet space, and a practical center island. Positioned on an expansive 1.12-acre lot, this property delivers extensive room for outdoor pursuits, maintaining a garden, or potential future additions to suit your vision.

#### Interior

Interior Features Ceiling Fan(s), High Ceilings, Storage

Appliances Dishwasher, Oven-Built-In, Refrigerator, Washer/Dryer, Window

Coverings, Oven

Heating Forced Air, Natural Gas

Cooling None
Basement None