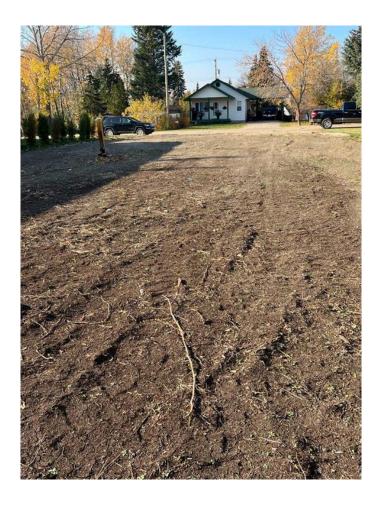

### \$65,000

0 Bedroom, 0.00 Bathroom, Land on 0.16 Acres

NONE, Beaverlodge, Alberta

Great building lot on a quiet dead-end street, fully serviced and landscaped, has a good healthy apple tree. Lot dimensions are 50 x 140 and is zoned R2 which allows new construction, mobiles and modulars under 5 years old. This property is within walking distance of schools and all amenities.