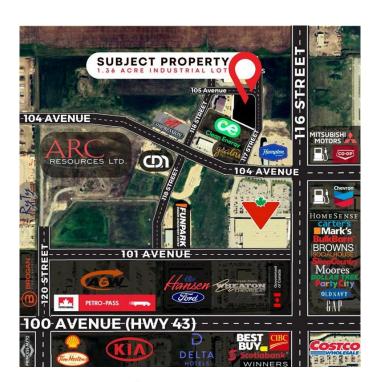

# \$578,000 - 10502 117 Street, Grande Prairie

MLS® #A2184786

## \$578,000

0 Bedroom, 0.00 Bathroom, Land on 1.36 Acres

Westgate., Grande Prairie, Alberta

Final Phase of Westgate Business Park. Providing you access to the thriving economies in the oil & gas, agriculture, and forestry industries. This High visibility 1.36 acre Industrial lot offers direct access to all major transportation routes. Close to Grande Prairie Regional Airport and the new Grande Prairie Regional Hospital. Grande Prairie is the service hub for northern Alberta and British Columbia, with a demographic service area of more than 275,000 people. Limited premier lots still available and this is the ideal place to build your business. Wexford offers build-to-suit options to bring your design plans to life. Call a commercial REALTOR® today for more information.

#### **Community Information**

Address 10502 117 Street

Subdivision Westgate.

City Grande Prairie

FINAL PHASE NOW SELLING

County Grande Prairie

Province Alberta

Postal Code T8V 8B5