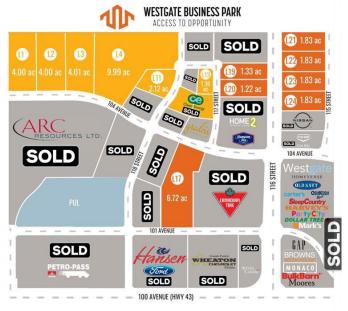

## \$578,000

0 Bedroom, 0.00 Bathroom, Land on 1.36 Acres

Westgate., Grande Prairie, Alberta

Final Phase of Westgate Business Park. Providing you access to the thriving economies in the oil & gas, agriculture, and forestry industries. This High visibility 1.36 acre Industrial lot offers direct access to all major transportation routes. Close to Grande Prairie Regional Airport and the new Grande Prairie Regional Hospital. Grande Prairie is the service hub for northern Alberta and British Columbia, with a demographic service area of more than 275,000 people. Limited premier lots still available and this is the ideal place to build your business. Wexford offers build-to-suit options to bring your design plans to life. Call a commercial REALTOR® today for more information.

#### **Community Information**

Address 10502 117 Street

Subdivision Westgate.

City Grande Prairie

FINAL PHASE NOW SELLING

County Grande Prairie

Province Alberta

Postal Code T8V 8B5

# **Additional Information**

Date Listed January 7th, 2025

Days on Market 88
Zoning AC