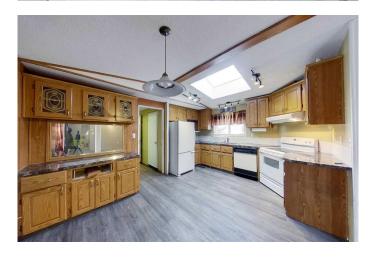

## \$124,900

3 Bedroom, 2.00 Bathroom, 1,092 sqft Residential on 0.03 Acres

NONE, Slave Lake, Alberta

READY FOR QUICK POSSESSION! This 1993 mobile home offers 3 bedrooms, 2 full bathrooms, and approximately 1,100 sq. ft. of living space. Situated in a cul-de-sac on a spacious pie-shaped lot, the SE-facing property features a large deck and a fenced yard, perfect for year-round outdoor enjoyment. Inside, you'll find an open floor plan with vaulted ceilings and a skylight in the kitchen creates a bright and airy atmosphere. Enjoy comfortable living and plenty of space to relax and entertain in this home, which features two four-piece bathrooms and a jetted tub in the primary ensuite. Don't miss this fantastic opportunityâ€" a great investment property or a perfect starter home!

#### Interior

Interior Features Ceiling Fan(s), Jetted Tub, Open Floorplan, Storage, Vaulted Ceiling(s),

Vinyl Windows, Walk-In Closet(s), Skylight(s)

Appliances None

Heating Forced Air, Natural Gas

Cooling None Basement None