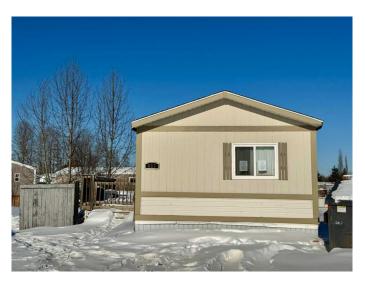

# \$124,900 - 620 2a Avenue Sw, Slave Lake

MLS® #A2184481

## \$124,900

3 Bedroom, 2.00 Bathroom, 1,092 sqft Residential on 0.03 Acres

NONE, Slave Lake, Alberta

READY FOR QUICK POSSESSION! This 1993 mobile home offers 3 bedrooms, 2 full bathrooms, and approximately 1,100 sq. ft. of living space. Situated in a cul-de-sac on a spacious pie-shaped lot, the SE-facing property features a large deck and a fenced yard, perfect for year-round outdoor enjoyment. Inside, you'll find an open floor plan with vaulted ceilings and a skylight in the kitchen creates a bright and airy atmosphere. Enjoy comfortable living and plenty of space to relax and entertain in this home, which features two four-piece bathrooms and a jetted tub in the primary ensuite. Don't miss this fantastic opportunityâ€" a great investment property or a perfect starter home!