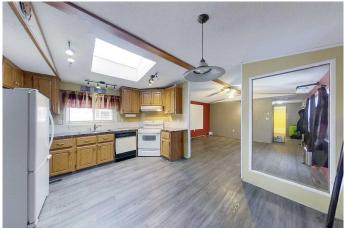

## \$124,900

3 Bedroom, 2.00 Bathroom, 1,092 sqft Residential on 0.03 Acres

NONE, Slave Lake, Alberta

READY FOR QUICK POSSESSION! This 1993 mobile home offers 3 bedrooms, 2 full bathrooms, and approximately 1,100 sq. ft. of living space. Situated in a cul-de-sac on a spacious pie-shaped lot, the SE-facing property features a large deck and a fenced yard, perfect for year-round outdoor enjoyment. Inside, you'll find an open floor plan with vaulted ceilings and a skylight in the kitchen creates a bright and airy atmosphere. Enjoy comfortable living and plenty of space to relax and entertain in this home, which features two four-piece bathrooms and a jetted tub in the primary ensuite. Don't miss this fantastic opportunityâ€" a great investment property or a perfect starter home!

#### Interior

Interior Features Ceiling Fan(s), Jetted Tub, Open Floorplan, Storage, Vaulted Ceiling(s),

Vinyl Windows, Walk-In Closet(s), Skylight(s)

Appliances None

Heating Forced Air, Natural Gas

Cooling None Basement None