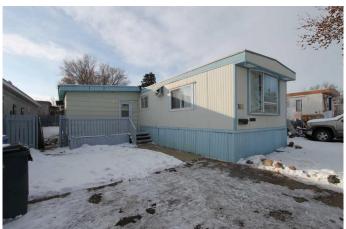

## \$161,000

3 Bedroom, 1.00 Bathroom, 1,118 sqft Residential on 0.08 Acres

SW Hill, Medicine Hat, Alberta

NO LOT RENT! Affordable living in this 1116 Sq/ft mobile situated in Tower Estates. This spacious home features 3 bedrooms, full 4 piece bath with large tub and large family room addition. The kitchen has an abundance of cabinets and is combined with the living room to maximize the large open space suitable for any size furniture. Rear deck looks onto a landscaped and fenced back yard with a shed for extra storage. Comes complete with a full appliance package and 3 window a/c units for temperature control during the warmer months. Can be quick possession.

### **Essential Information**

MLS® # A2184070 Price \$161,000

Bedrooms 3
Bathrooms 1.00

Full Baths 1

Square Footage 1,118
Acres 0.08
Year Built 1976

Type Residential

Sub-Type Detached

Style Mobile
Status Active