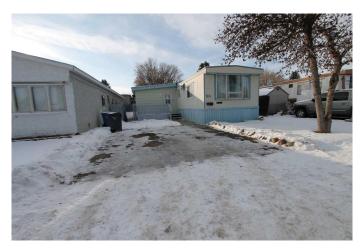

## \$161,000

3 Bedroom, 1.00 Bathroom, 1,118 sqft Residential on 0.08 Acres

SW Hill, Medicine Hat, Alberta

NO LOT RENT! Affordable living in this 1116 Sq/ft mobile situated in Tower Estates. This spacious home features 3 bedrooms, full 4 piece bath with large tub and large family room addition. The kitchen has an abundance of cabinets and is combined with the living room to maximize the large open space suitable for any size furniture. Rear deck looks onto a landscaped and fenced back yard with a shed for extra storage. Comes complete with a full appliance package and 3 window a/c units for temperature control during the warmer months. Can be quick possession.

### **Essential Information**

MLS® # A2184070 Price \$161,000

Bedrooms 3
Bathrooms 1.00

Full Baths 1

Square Footage 1,118
Acres 0.08
Year Built 1976

Type Residential

Sub-Type Detached

Style Mobile
Status Active