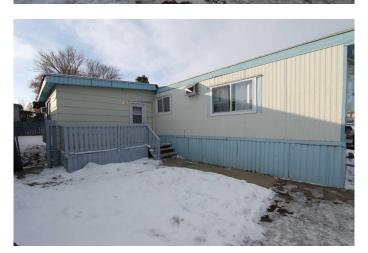

## \$161,000

3 Bedroom, 1.00 Bathroom, 1,118 sqft Residential on 0.08 Acres

SW Hill, Medicine Hat, Alberta

NO LOT RENT! Affordable living in this 1116 Sq/ft mobile situated in Tower Estates. This spacious home features 3 bedrooms, full 4 piece bath with large tub and large family room addition. The kitchen has an abundance of cabinets and is combined with the living room to maximize the large open space suitable for any size furniture. Rear deck looks onto a landscaped and fenced back yard with a shed for extra storage. Comes complete with a full appliance package and 3 window a/c units for temperature control during the warmer months. Can be quick possession.

#### **Exterior**

Exterior Features None

Lot Description Landscaped

Roof Membrane, Asphalt Shingle

Construction Metal Siding, Metal Frame, Wood Frame

Foundation Other