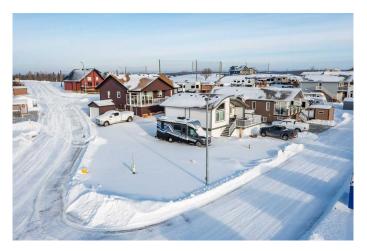

# \$85,000

0 Bedroom, 0.00 Bathroom, Land on 0.10 Acres

Whispering Pines, Rural Red Deer County, Alberta

Discover the ultimate getaway at Whispering Pines Golf & Country Club Resort! This spacious corner lot, perched on a hillside, offers sweeping views and endless possibilities. With power, water, and sewer already set up, you're free to bring your RV and start enjoying right away or design and build the year-round cottage you've always dreamed of.

Life at Whispering Pines is all about fun, relaxation, and community. Tee off on the championship golf course, dive into the indoor pool, unwind in the hot tub, or hit the fitness center to stay active. Afterward, enjoy a meal or drinks at the vibrant clubhouse and restaurant. And for those who love lakeside living, the resort puts you just moments from water activities and scenic tranquility.

Whether you're looking for a weekend escape or a place to call home year-round, this property delivers the perfect blend of recreation and relaxation. Don't wait to claim your piece of paradiseâ€"this is lakeside living at its finest! RV not included.