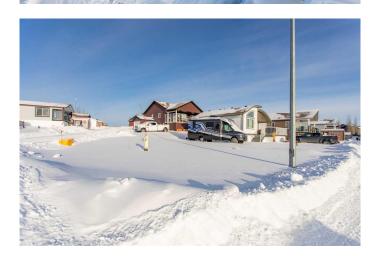

# \$85,000

0 Bedroom, 0.00 Bathroom, Land on 0.10 Acres

Whispering Pines, Rural Red Deer County, Alberta

Discover the ultimate getaway at Whispering Pines Golf & Country Club Resort! This spacious corner lot, perched on a hillside, offers sweeping views and endless possibilities. With power, water, and sewer already set up, you're free to bring your RV and start enjoying right away or design and build the year-round cottage you've always dreamed of.

Life at Whispering Pines is all about fun, relaxation, and community. Tee off on the championship golf course, dive into the indoor pool, unwind in the hot tub, or hit the fitness center to stay active. Afterward, enjoy a meal or drinks at the vibrant clubhouse and restaurant. And for those who love lakeside living, the resort puts you just moments from water activities and scenic tranquility.

Whether you're looking for a weekend escape or a place to call home year-round, this property delivers the perfect blend of recreation and relaxation. Don't wait to claim your piece of paradiseâ€"this is lakeside living at its finest! RV not included.