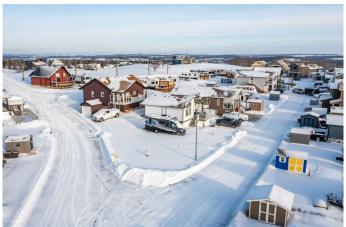

# \$85,000

0 Bedroom, 0.00 Bathroom, Land on 0.10 Acres

Whispering Pines, Rural Red Deer County, Alberta

Discover the ultimate getaway at Whispering Pines Golf & Country Club Resort! This spacious corner lot, perched on a hillside, offers sweeping views and endless possibilities. With power, water, and sewer already set up, you're free to bring your RV and start enjoying right away or design and build the year-round cottage you've always dreamed of.

Life at Whispering Pines is all about fun, relaxation, and community. Tee off on the championship golf course, dive into the indoor pool, unwind in the hot tub, or hit the fitness center to stay active. Afterward, enjoy a meal or drinks at the vibrant clubhouse and restaurant. And for those who love lakeside living, the resort puts you just moments from water activities and scenic tranquility.

Whether you're looking for a weekend escape or a place to call home year-round, this property delivers the perfect blend of recreation and relaxation. Don't wait to claim your piece of paradiseâ€"this is lakeside living at its finest! RV not included.