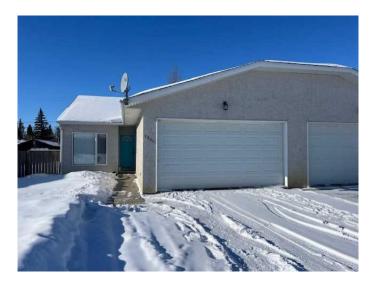

# \$185,000 - 120a 4 Street E, Lashburn

MLS® #A2183749

## \$185,000

2 Bedroom, 2.00 Bathroom, 967 sqft Residential on 0.16 Acres

NONE, Lashburn, Saskatchewan

This one level Lashburn semi-detached bungalow offers 2-spacious bedrooms, 2-bathrooms, a double heated attached garage and a great location close to the schools, shopping and the golf course. The floor plan is open and spacious with vaulted ceilings. The property offers a large covered deck, a shed for outdoor storage and ample outdoor space for gardening or entertaining. Call to view this Lashburn home!

# **Community Information**

Address 120a 4 Street E

Subdivision NONE

City Lashburn

County Saskcatchewan

Province Saskatchewan

Postal Code S0M 1H0