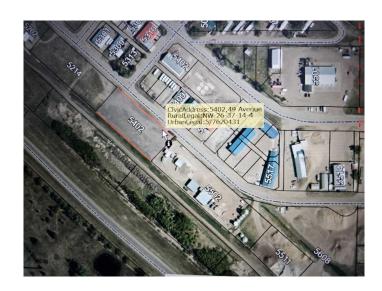

## **Community Information**

Address 5402 49 Avenue

Subdivision NONE City Castor

County Paintearth No. 18, County of

Province Alberta
Postal Code T0C0X0