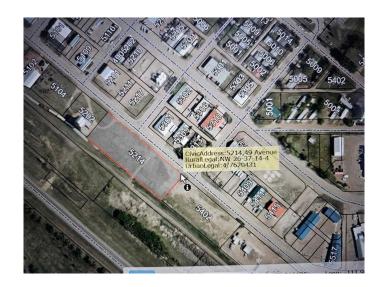

### \$30,000

0 Bedroom, 0.00 Bathroom, Land on 1.36 Acres

NONE, Castor, Alberta

Industrial land in Castor, located on 49 ave, near the elevator, 1.36 acres, has services.

## **Community Information**

Address 5214 49 Avenue

Subdivision NONE City Castor

County Paintearth No. 18, County of

Province Alberta
Postal Code T0C0X0