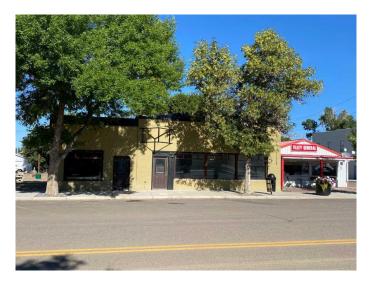

## \$344,900

4 Bedroom, 3.00 Bathroom, 3,340 sqft Residential on 0.08 Acres

NONE, Tilley, Alberta

Great Building in the heart of Tilly AB. Located only 22km east of Brooks, this hamlet is a great community! The single story building is 3340 sqft. The commercial space is approx 1300 sqt, and has 2 separate areas with frontage and separate street entrances. A public washroom, with wheel chair accessibility. There a office space, a space previously used as a salon, and a work storage area. The residential has 2080 sqft, with 4 bedrooms, a 3 piece main bathroom. Primary has a walk in closet, and 4 piece ensuite. The property also has a basement with an additional 2240 sqft. The backyard features a 12x24 storage garage.