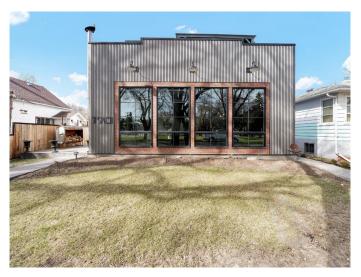

#### \$899,000

3 Bedroom, 3.00 Bathroom, 2,880 sqft Residential on 0.14 Acres

Riverside, Medicine Hat, Alberta

Welcome to a property that redefines city living  $\hat{a} \in$  a masterpiece of industrial chic, nestled right in the heart of Medicine Hat. This stunning home offers an expansive 3,030 square feet of pure elegance, drenched in natural light from oversized windows that create a bright and airy ambiance you'll fall in love with.

With a durable, low-maintenance exterior, you'II spend less time on upkeep and more time soaking in everything this vibrant

neighborhood has to offer. Parks, trails, trendy cafes, and downtown's finest restaurants are all within walking distance – making every day an adventure.

#### Built in 2016