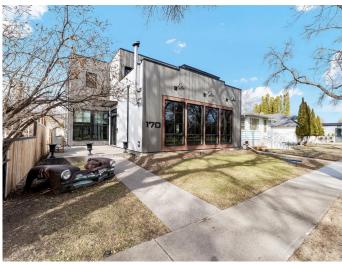

#### \$899,000

3 Bedroom, 3.00 Bathroom, 2,880 sqft Residential on 0.14 Acres

Riverside, Medicine Hat, Alberta

Welcome to a property that redefines city living  $\hat{a} \in$  a masterpiece of industrial chic, nestled right in the heart of Medicine Hat. This stunning home offers an expansive 3,030 square feet of pure elegance, drenched in natural light from oversized windows that create a bright and airy ambiance you'll fall in love with.

But the crown jewel? A private rooftop deck that elevates your outdoor living to new heights. Imagine summer BBQs, lazy afternoons under the sun, and magical evenings stargazing – all in your own secluded sanctuary.

With a durable, low-maintenance exterior, you'II spend less time on upkeep and more time soaking in everything this vibrant

neighborhood has to offer. Parks, trails, trendy cafes, and downtown's finest restaurants are all within walking distance – making every day an adventure.