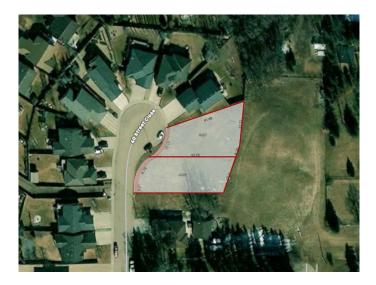

#### \$150,900

0 Bedroom, 0.00 Bathroom, Land on 0.41 Acres

Riverside, Ponoka, Alberta

Excellent opportunity to own a side by side lots with huge potential! Located in a newer subdivision in Riverside, the combined square footage is close to 18,000 sq ft with walkout potential. Incredible views of the town can be enjoyed looking west and it backs on to a green space at the back. These lots are the last remaining in this cul-de-sac of newer upscale homes. Restrictive Covenant is on title to protect your investment. Lot grade is available if desired. Definitely a prime location on which to build your dream home with extra elbow room for a detached garage, garden or whatever your outside dreams desire!

#### **Community Information**

| Address     | 4025 & 4027 40 Streetclose |
|-------------|----------------------------|
| Subdivision | Riverside                  |
| City        | Ponoka                     |
| County      | Ponoka County              |
| Province    | Alberta                    |

#### Exterior

Lot Description Backs on to Park/Green Space, Near Golf Course