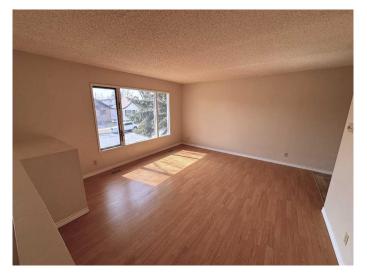

## \$254,900

2 Bedroom, 2.00 Bathroom, 640 sqft Residential on 0.05 Acres

London Road, Lethbridge, Alberta

Affordable London Road home with great potential, that requires just a little T.L.C. This 640 sq. ft. Bi-level is situated in the heart of London Road and offers an exceptional opportunity for first-time home buyers or investors looking to add to their portfolio. This 2-bedroom, 2-bathroom home offers a spacious oak kitchen, large dining nook and main floor laundry. The basement hosts 2 bedrooms and a full 4-piece bath. Off the dining nook you'll find a north facing rear deck where you can enjoy warm summer evenings overlooking the back yard.