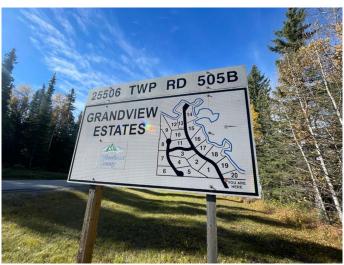

# \$325,000 - 15, 25506 Township Road 505b- Grandview Estates, Rural Yellowhead County

MLS® #A2181788

#### \$325,000

0 Bedroom, 0.00 Bathroom, Land on 3.95 Acres

NONE, Rural Yellowhead County, Alberta

3.95 Acres of land available at the Exclusive Grandview Estates! A chance to build your dream home and carve it out exactly as you want it. There is a creek at the bottom of the property, and an environmental reserve bordering it. Fully paved road right to the property with mountain views. This property is subject to GST.

### **Community Information**

Address 15, 25506 Township Road 50

Subdivision NONE

City Rural Yellowhead County

County Yellowhead County

Province Alberta
Postal Code T7V1X7