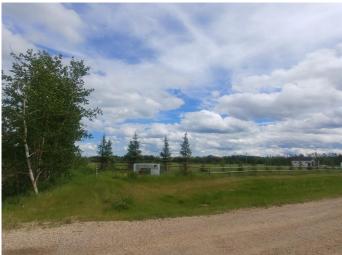

## \$220,000

0 Bedroom, 0.00 Bathroom, Land on 2.60 Acres

NONE, Rural Grande Prairie No. 1, County of, Alberta

Lot 15 in Bears Paw. Come build your dream acreage on this fenced 2.6 acre parcel that is located on pavement just 5 minutes east of GP on 68th ave. Located close to the banks of Bear Creek this lot has everything you could ask for in an acreage! With access to fantastic quad trails and walking/hiking trails along Bear creek. Bears Paw covenants were specifically designed to attract a community minded group of individuals with common goals. To live in an un-congested area, with spacious lots to raise a family within a natural setting. Attract similar people in age and family dynamics to create a community minded group. Have access to Green Space and the Bear Creek wooded areas. A smaller number of lots enables residents to really know their neighbors. Have consistency in home styles and workmanship, protecting value. This is a great area to build your dream home !

## Exterior

Lot Description See Remarks