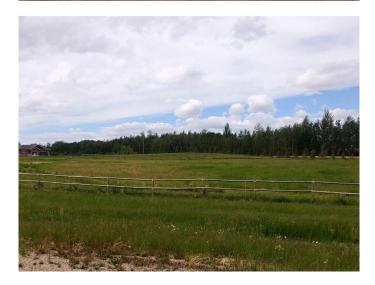

## \$220,000

0 Bedroom, 0.00 Bathroom, Land on 2.60 Acres

NONE, Rural Grande Prairie No. 1, County of, Alberta

Lot 15 in Bears Paw. Come build your dream acreage on this fenced 2.6 acre parcel that is located on pavement just 5 minutes east of GP on 68th ave. Located close to the banks of Bear Creek this lot has everything you could ask for in an acreage! With access to fantastic quad trails and walking/hiking trails along Bear creek. Bears Paw covenants were specifically designed to attract a community minded group of individuals with common goals. To live in an un-congested area, with spacious lots to raise a family within a natural setting. Attract similar people in age and family dynamics to create a community minded group. Have access to Green Space and the Bear Creek wooded areas. A smaller number of lots enables residents to really know their neighbors. Have consistency in home styles and workmanship, protecting value. This is a great area to build your dream home !

## Exterior

Lot Description See Remarks