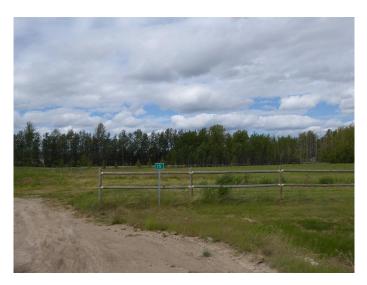

## \$220,000

0 Bedroom, 0.00 Bathroom, Land on 2.60 Acres

NONE, Rural Grande Prairie No. 1, County of, Alberta

Lot 15 in Bears Paw. Come build your dream acreage on this fenced 2.6 acre parcel that is located on pavement just 5 minutes east of GP on 68th ave. Located close to the banks of Bear Creek this lot has everything you could ask for in an acreage! With access to fantastic quad trails and walking/hiking trails along Bear creek. Bears Paw covenants were specifically designed to attract a community minded group of individuals with common goals. To live in an un-congested area, with spacious lots to raise a family within a natural setting. Attract similar people in age and family dynamics to create a community minded group. Have access to Green Space and the Bear Creek wooded areas. A smaller number of lots enables residents to really know their neighbors. Have consistency in home styles and workmanship, protecting value. This is a great area to build your dream home !

## Exterior

Lot Description See Remarks