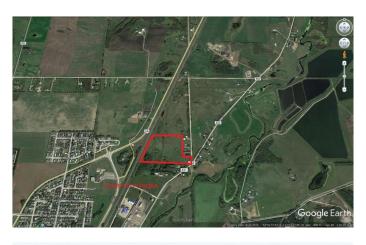

### \$345,000

0 Bedroom, 0.00 Bathroom, Land on 20.75 Acres

NONE, Rural Ponoka County, Alberta

Prime Land, Prime Location Near town of Ponoka. One of the best lands available at a very good location. 20+ Acres Located on a paved Road nestled between acreages just outside of town of Ponoka limits. This land can be put to many uses, it can be rezoned (Subject to County approval) to build acreages. Development or personal use this land has a lot to offer due to its location, Size & Price. The land is located within minutes of Ponoka Downtown. Convenient Access on Range Road 253 with access on range road 253.