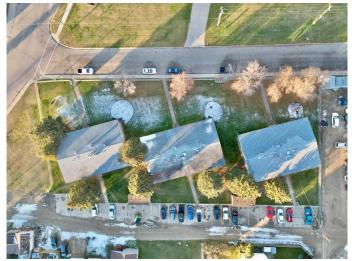

## \$67,900

1 Bedroom, 1.00 Bathroom, 544 sqft Residential on 0.00 Acres

North End., Peace River, Alberta

Parkview Court - This one bedroom, one bathroom condo is located on the North End of town close to the river. Close to schools, walking and biking paths, park, playground, Baytex Centre and swimming pool. These units are pet friendly, with restrictions. There is assigned parking. The condo fees are reasonable and include many amenities. It is an affordable alternative when purchasing a home for yourself or as an easy-to-rent investment property. This condo unit has a sitting tenant in place who is willing to carry on a lease. This unit is on the top floor. If you are looking for a stress free lifestyle with low condo fees...this may be just what you are looking for!