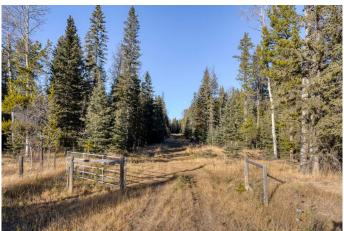

## \$674,900

0 Bedroom, 0.00 Bathroom, Land on 20.01 Acres

NONE, Rural Rocky View County, Alberta

Discover the perfect opportunity to own 20 acres of pristine beautifully treed raw land. Located in the beautiful sought after area of Grand Valley. You will be secluded in the trees and nestled amongst the natural forest and grass land. This land offers endless potential for you to build your dream property. Land is a bit rolling and there are many many spots to choose to build your walkout home. Property is fenced down West and East sides. The zoning is Ag Small that permits 2 dwellings and an accessory building up to 10,010 square feet. Rockyview County bylaws permit 9 animal units on land this size. Enjoy seclusion and peace and quiet. Lots of birds and wild life and only a half mile off of pavement. Water Well is 5 gpm. Subject to final subdivision approval from Rockyview County and creating a separate title for this 20 Acres. Don't miss out come see today.

## **Community Information**

Address 20.01 Acres Twp Rd 282

Subdivision NONE

City Rural Rocky View County

County Rocky View County

Province Alberta
Postal Code T4C 2W1

**Exterior** 

Lot Description Brush, Corners Marked, Gentle Sloping, Many Trees, See Remarks,

Secluded, Wooded