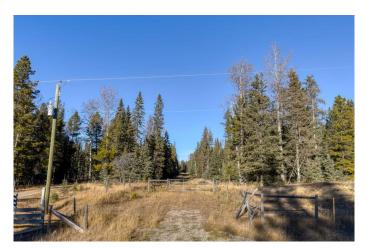

## \$674,900

0 Bedroom, 0.00 Bathroom, Land on 20.01 Acres

NONE, Rural Rocky View County, Alberta

Discover the perfect opportunity to own 20 acres of pristine beautifully treed raw land. Located in the beautiful sought after area of Grand Valley. You will be secluded in the trees and nestled amongst the natural forest and grass land. This land offers endless potential for you to build your dream property. Land is a bit rolling and there are many many spots to choose to build your walkout home. Property is fenced down West and East sides. The zoning is Ag Small that permits 2 dwellings and an accessory building up to 10,010 square feet. Rockyview County bylaws permit 9 animal units on land this size. Enjoy seclusion and peace and quiet. Lots of birds and wild life and only a half mile off of pavement. Water Well is 5 gpm. Subject to final subdivision approval from Rockyview County and creating a separate title for this 20 Acres. Don't miss out come see today.

## **Community Information**

Address 20.01 Acres Twp Rd 282

Subdivision NONE

City Rural Rocky View County

County Rocky View County

Province Alberta
Postal Code T4C 2W1

**Exterior** 

Lot Description Brush, Corners Marked, Gentle Sloping, Many Trees, See Remarks,

Secluded, Wooded