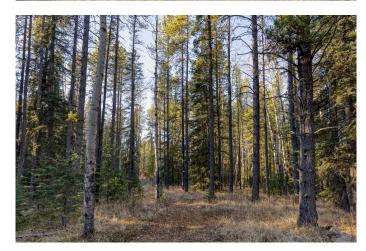

## \$674,900

0 Bedroom, 0.00 Bathroom, Land on 20.01 Acres

NONE, Rural Rocky View County, Alberta

Discover the perfect opportunity to own 20 acres of pristine beautifully treed raw land. Located in the beautiful sought after area of Grand Valley. You will be secluded in the trees and nestled amongst the natural forest and grass land. This land offers endless potential for you to build your dream property. Land is a bit rolling and there are many many spots to choose to build your walkout home. Property is fenced down West and East sides. The zoning is Ag Small that permits 2 dwellings and an accessory building up to 10,010 square feet. Rockyview County bylaws permit 9 animal units on land this size. Enjoy seclusion and peace and quiet. Lots of birds and wild life and only a half mile off of pavement. Water Well is 5 gpm. Subject to final subdivision approval from Rockyview County and creating a separate title for this 20 Acres. Don't miss out come see today.

## **Community Information**

Address 20.01 Acres Twp Rd 282

Subdivision NONE

City Rural Rocky View County

County Rocky View County

Province Alberta
Postal Code T4C 2W1

**Exterior** 

Lot Description Brush, Corners Marked, Gentle Sloping, Many Trees, See Remarks,

Secluded, Wooded