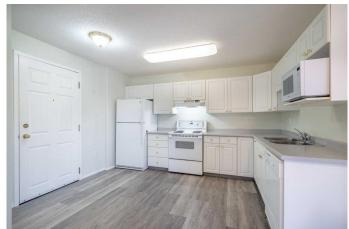

## \$114,900

2 Bedroom, 1.00 Bathroom, 737 sqft Residential on 0.00 Acres

Central Business District, Lloydminster, Alberta

If affordability is what you are looking for, then look no further than this immaculate main floor condo!! You will have NO STAIRS to be able to access this unit, making it a great option for anyone who is mobility challenged. The unit comes with one parking stall which is clearly visible from the grade level balcony which faces north. There is an abundance of windows in this unit which floods the interior space with natural light. Newer vinyl plank flooring makes cleaning and caring for this unit especially easy- in this unit you have two bedrooms, one bathroom and an open concept living room, dining room and kitchen. There is no age restriction in this building as a bylaw amendment was initiated making this exceptional unit available for purchase by both new home owners and empty nesters alike!!

### Interior

Interior Features Open Floorplan, Walk-In Closet(s)

Appliances Central Air Conditioner, Dishwasher, Refrigerator, Stove(s),

Washer/Dryer, Window Coverings

Heating Forced Air, Natural Gas

Cooling Central Air