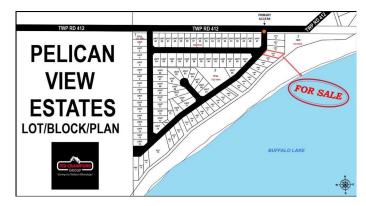

### \$360,000

0 Bedroom, 0.00 Bathroom, Land on 0.25 Acres

Pelican View Estates, Rural Camrose County, Alberta

A magnificent lakefront property backing on to one of the best lakes in Alberta! A short drive from major cities and towns, 113 Lakeshore Drive is situated on 0.25 acres of land, a south facing lot with direct access to Buffalo Lake, communal dock systems with the convenience of purchasing your own boat slip and a real opportunity to build your home away from home. Being nestled in a provincial park, this is your chance to take advantage of everything nature has to offer including all of the water sports you could ever want: jet-skiing, pontoon boating, fishing boat, ice fishing â€" all year round activities! Neighboring lot 44 is also for sale and has the possibility of combining the two to make one massive lot. If that appeals to you, house plans can be available. Discover Alberta's best kept secret at Pelican View Estates with fully serviced lots, paved access to your property and local schooling with recreation facilities. Your future is calling – don't let this opportunity pass you by!

# **Community Information**

Address 113, 20419 Township Road 412

Subdivision Pelican View Estates

City Rural Camrose County

County Camrose County

Province Alberta
Postal Code T0B 0H0

**Amenities** 

Amenities Beach Access