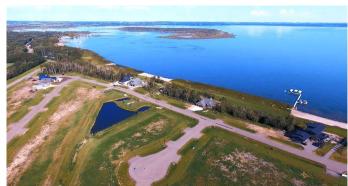

### \$360,000

0 Bedroom, 0.00 Bathroom, Land on 0.25 Acres

Pelican View Estates, Rural Camrose County, Alberta

A magnificent lakefront property backing on to one of the best lakes in Alberta! A short drive from major cities and towns, 113 Lakeshore Drive is situated on 0.25 acres of land, a south facing lot with direct access to Buffalo Lake, communal dock systems with the convenience of purchasing your own boat slip and a real opportunity to build your home away from home. Being nestled in a provincial park, this is your chance to take advantage of everything nature has to offer including all of the water sports you could ever want: jet-skiing, pontoon boating, fishing boat, ice fishing â€" all year round activities! Neighboring lot 44 is also for sale and has the possibility of combining the two to make one massive lot. If that appeals to you, house plans can be available. Discover Alberta's best kept secret at Pelican View Estates with fully serviced lots, paved access to your property and local schooling with recreation facilities. Your future is calling – don't let this opportunity pass you by!