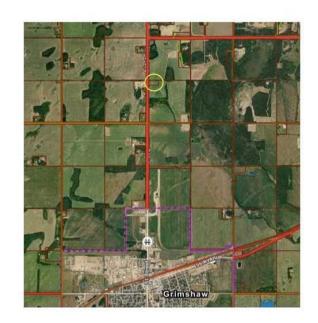

#### \$115,000

0 Bedroom, 0.00 Bathroom, Land on 4.15 Acres

NONE, Rural Peace No. 135, M.D. of, Alberta

Great opportunity to build your dream home! Minutes from Grimshaw with highway frontage so no gravel to travel. This acreage has an existing water well but is otherwise a blank slate so you will have minimal work to complete prior to building or bringing a home in. Site is not treed so you can plant them wherever you like! Power and gas lines are close by so easy to bring onto the property.

## **Community Information**

Address On #2/35 Highway

Subdivision NONE

City Rural Peace No. 135, M.D. o

County Peace No. 135, M.D. of

Province Alberta
Postal Code T0H 1W0

Date Listed November 6th, 2024

Days on Market 165