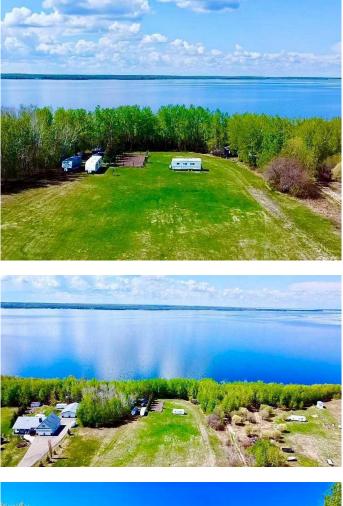

#### \$210,000

0 Bedroom, 0.00 Bathroom, Land on 1.09 Acres

Lac La Biche, Lac La Biche, Alberta

Lakefront-Great Location! Over one acre property is a great location for building or for getaway at Wedgewood Estates. Natural gas, municipal water and sewer at the property line. Paid power, fenced garden and stunning sunset views!! Located on pavement just 5 minutes from town. Your family will love lakefront living with paved walkways to town, Churchill Park, and the Lac La Biche Golf Course! This leveled acreage has opened lawn area, treed campsite , and lakefront! Enjoy fishing, swimming, boating, water skiing or just relax and enjoy the beautiful sunsets!!!

## Amenities

Is Waterfront Yes

## Exterior

Lot Description Back Yard, Cleared, Near Shopping Center, No Neighbours Behind, Landscaped, Open Lot, Near Golf Course, Lake, Near Public Transit, Waterfront