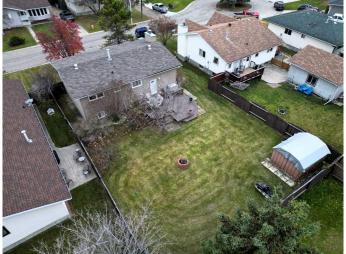

## \$329,900

4 Bedroom, 3.00 Bathroom, 1,251 sqft Residential on 0.17 Acres

NONE, Edson, Alberta

TURNKEY READY AND AVAILABLE FOR A QUICK POSSESSION! This spacious 4+ bedroom, 2.5 bath bi-level is located on an oversized lot in a quiet family-oriented cul-de-sac, close to schools, playground, and backs onto an outdoor rink. On the main level you will find 3 bedrooms with recent upgrades to the Master Bedroom ensuite, and main bath. The spacious living room has a wood burning fireplace and south facing windows that allow for an array of natural light to shine through. The separate dining area has plenty of space for your large table. The kitchen has ample cupboard storage and counter space for the Chef in the family, also allowing room for a separate eating area, with access out to the back deck. The finished basement boasts a huge bedroom (easily convertible into 2 bedrooms), 3-piece bathroom, games area with bar fridge and plumbing for a wet bar, spacious family room with gas fireplace to cozy up to, generous laundry /storage room, separate utility area and lots of storage space. Upgrades in recent years include new windows, shingles, and siding, as well as brand new laminate flooring on the main floor and fixtures in the bathrooms. Gather with friends and family and enjoy entertaining on the tiered deck, with the privacy of mature trees and a large, fenced backyard for the kids to play, that butts up to the Town green space. The driveway provides ample room to allow for RV parking and the large back yard provides extra space to park your toys with plenty of

#### **Exterior**

Exterior Features Private Yard

Lot Description Back Lane, Back Yard, Front Yard, Landscaped, Lawn

Roof Asphalt

Construction Wood Frame

Foundation Poured Concrete