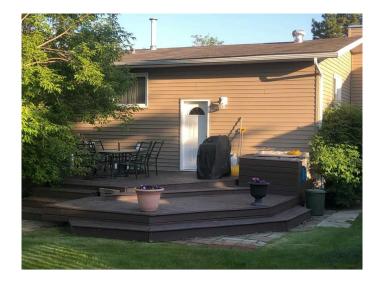

## \$329,900

4 Bedroom, 3.00 Bathroom, 1,251 sqft Residential on 0.17 Acres

NONE, Edson, Alberta

TURNKEY READY AND AVAILABLE FOR A QUICK POSSESSION! This spacious 4+ bedroom, 2.5 bath bi-level is located on an oversized lot in a quiet family-oriented cul-de-sac, close to schools, playground, and backs onto an outdoor rink. On the main level you will find 3 bedrooms with recent upgrades to the Master Bedroom ensuite, and main bath. The spacious living room has a wood burning fireplace and south facing windows that allow for an array of natural light to shine through. The separate dining area has plenty of space for your large table. The kitchen has ample cupboard storage and counter space for the Chef in the family, also allowing room for a separate eating area, with access out to the back deck. The finished basement boasts a huge bedroom (easily convertible into 2 bedrooms), 3-piece bathroom, games area with bar fridge and plumbing for a wet bar, spacious family room with gas fireplace to cozy up to, generous laundry /storage room, separate utility area and lots of storage space. Upgrades in recent years include new windows, shingles, and siding, as well as brand new laminate flooring on the main floor and fixtures in the bathrooms. Gather with friends and family and enjoy entertaining on the tiered deck, with the privacy of mature trees and a large, fenced backyard for the kids to play, that butts up to the Town green space. The driveway provides ample room to allow for RV parking and the large back yard provides extra space to park your toys with plenty of

#### **Exterior**

Exterior Features Private Yard

Lot Description Back Lane, Back Yard, Front Yard, Landscaped, Lawn

Roof Asphalt

Construction Wood Frame

Foundation Poured Concrete