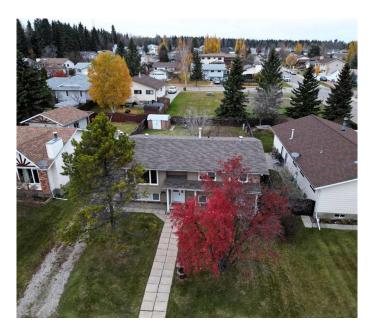

## \$329,900

4 Bedroom, 3.00 Bathroom, 1,251 sqft Residential on 0.17 Acres

NONE, Edson, Alberta

TURNKEY READY AND AVAILABLE FOR A QUICK POSSESSION! This spacious 4+ bedroom, 2.5 bath bi-level is located on an oversized lot in a quiet family-oriented cul-de-sac, close to schools, playground, and backs onto an outdoor rink. On the main level you will find 3 bedrooms with recent upgrades to the Master Bedroom ensuite, and main bath. The spacious living room has a wood burning fireplace and south facing windows that allow for an array of natural light to shine through. The separate dining area has plenty of space for your large table. The kitchen has ample cupboard storage and counter space for the Chef in the family, also allowing room for a separate eating area, with access out to the back deck. The finished basement boasts a huge bedroom (easily convertible into 2 bedrooms), 3-piece bathroom, games area with bar fridge and plumbing for a wet bar, spacious family room with gas fireplace to cozy up to, generous laundry /storage room, separate utility area and lots of storage space. Upgrades in recent years include new windows, shingles, and siding, as well as brand new laminate flooring on the main floor and fixtures in the bathrooms. Gather with friends and family and enjoy entertaining on the tiered deck, with the privacy of mature trees and a large, fenced backyard for the kids to play, that butts up to the Town green space. The driveway provides ample room to allow for RV parking and the large back yard provides extra space to park your toys with plenty of

#### **Exterior**

Exterior Features Private Yard

Lot Description Back Lane, Back Yard, Front Yard, Landscaped, Lawn

Roof Asphalt

Construction Wood Frame

Foundation Poured Concrete