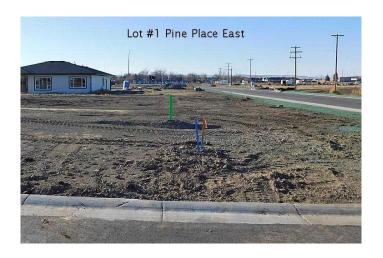

#### \$63,000

0 Bedroom, 0.00 Bathroom, Land on 0.16 Acres

NONE, Claresholm, Alberta

Welcome to Claresholm's newest subdivision, Pine Place East. Tucked up in the NE corner of town and backing onto Patterson Park. This is one of the eight lots available. Individuals and developers welcome. R1 zoning and GST applicable.

## **Community Information**

Address 1 Pine Place E

Subdivision NONE

City Claresholm

County Willow Creek No. 26, M.D. of

Province Alberta
Postal Code T0L 0T0