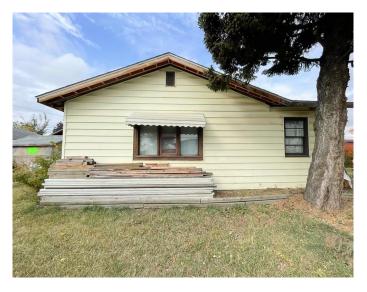

### \$134,995

2 Bedroom, 1.00 Bathroom, 898 sqft Residential on 0.16 Acres

Wainwright, Wainwright, Alberta

Price Reduced! Zoned R2 on a corner lot across the street from Wainwright Elementary School, central to Wainwright High School and Blessed Sacrament K-12! This 2 bedroom, 898sq.ft. bungalow with a little TLC could be a great home for a first time buyer! The huge 26x28 heated garage with 220V power and BRAND NEW SHINGLES, would give you plenty of space to work on projects and complete the renovations to transform your new home! Call today!

Built in 1939

#### **Exterior**

Exterior Features None

Lot Description Lawn, Corner Lot, Treed

Roof Asphalt Shingle

Construction Vinyl Siding

Foundation Block, Poured Concrete