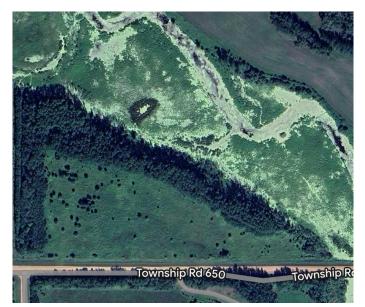

#### \$129,000

0 Bedroom, 0.00 Bathroom, Land on 27.43 Acres

Lac La Biche, Lac La Biche, Alberta

This stunning 27.43-acre parcel along the Beaver River perfectly blends nature and convenience, just 15 minutes from town. Its triangular shape provides ample space for your dream home or recreational property, with scenic river views and abundant wildlife, including ducks, geese and moose.

### **Community Information**

| Address     | Sw-2-65-14-4 Twp Rd 650 |
|-------------|-------------------------|
| Subdivision | Lac La Biche            |
| City        | Lac La Biche            |
| County      | Lac La Biche County     |
| Province    | Alberta                 |
| Postal Code | T0A 2C0                 |