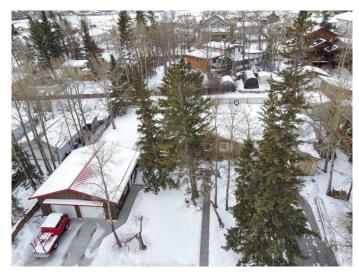

#### NONE, Exshaw, Alberta

Nestled in the charming mountain hamlet of Exshaw, this prime lot offers an ideal setting for you to plan your mountain home. This 4,609 square foot lot has conditional approval from the MD and currently has a garage on the property until you are ready to build at which time you can decide if you would like to move it to another location on the lot. Surrounded by breathtaking natural beauty, this parcel provides stunning mountain views in all directions. With ample space to design and build, envision a cozy haven where you can enjoy crisp mornings and star-filled nights. This lot is the perfect canvas for creating a home that embodies mountain living at its finest. Other features of the lot include front street parking, a rear alley, south west facing rear yard, quiet neighbourhood, potential for legal suite or accessory short term rental, and the garage could be relocated by buyer to alley or seller can remove, no building commitment. Taxes are estimated. Your adventure awaits.