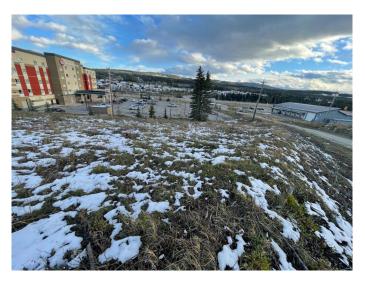

#### \$675,000

0 Bedroom, 0.00 Bathroom, Land on 8.42 Acres

Thompson Lake, Hinton, Alberta

5 Commercial Lots, just off the highway, for Sale. 2 lots totalling 3.14 acres zoned C-HWY and 3 lots totalling 5.24 zoned I-GEN, allowing for a large variety of developments including: hotel, eating/drinking establishments, service station, equipment/vehicle sales, liquor store and more. A great opportunity to build a business in an easy to access area.