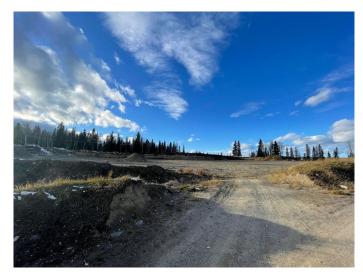

#### \$675,000

0 Bedroom, 0.00 Bathroom, Land on 8.42 Acres

Thompson Lake, Hinton, Alberta

5 Commercial Lots, just off the highway, for Sale. 2 lots totalling 3.14 acres zoned C-HWY and 3 lots totalling 5.24 zoned I-GEN, allowing for a large variety of developments including: hotel, eating/drinking establishments, service station, equipment/vehicle sales, liquor store and more. A great opportunity to build a business in an easy to access area.