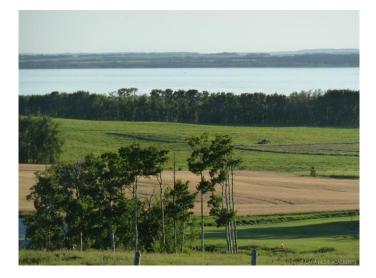

#### \$250,000

0 Bedroom, 0.00 Bathroom, Land on 3.23 Acres

Grandview Estates, Rural Ponoka County, Alberta

Lot 17 sits on top of the subdivision with one of the best overall views of the Lake. architecturally controlled subdivision that is intertwined amongst 30 acres of environmental reserve featuring established walking trails, abundant wildlife, local history. The view is so amazing that it is better described as an experience. Every lot boasts a spectacular view of the lake; some views encompass the entire length of Gull Lake. Imagine closing every single day with yet another uniquely pleasing sunset. . Boat access is 5 minutes away at the Raymond Shores public boat launch. Grandview Estates is a 31 lot acreage subdivision with acreages ranging from 1 to 6 acres in size and \$85,000 to \$275,000 in price. taxes not yet assessed.