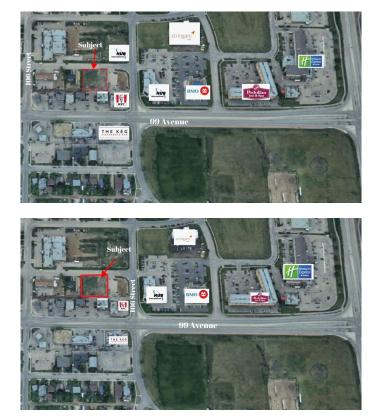

#### \$250,000

0 Bedroom, 0.00 Bathroom, Land on 0.37 Acres

College Park., Grande Prairie, Alberta

This unique opportunity presents four 33 ft. x 122 ft. lots with CA zoning, perfect for commercial or multi-family development at a price that cannot be beaten. Combined into a single 16,104 sq. ft. parcel (.37 acre) across two titles, this property offers flexibility for a range of projects. Its location near the Grande Prairie Regional College and the new hospital, nestled just off 100th Avenue, ensures a high-visibility and convenient site ideal for attracting tenants or businesses in a growing area of the city. Call your Commercial Realtor© for more information or to book a showing today.